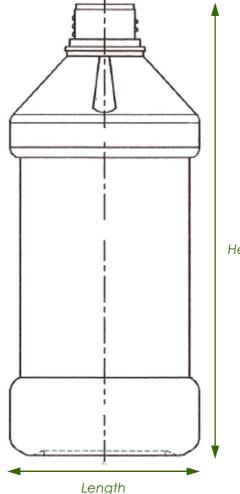

# PRODUCT SPECIFICATION 1 litre Juice Bottle

| Nominal Capacity                                     | 1000 ml                   |
|------------------------------------------------------|---------------------------|
| Brim Full Capacity                                   | 1031 +/- 20 ml            |
| Standard Weight                                      | 46 +/- 1 g                |
| Material                                             | HDPE                      |
| Height                                               | 219 mm                    |
| Length                                               | 92 mm                     |
| Label Area<br>Length x Height<br>(for guidance only) | 82 x 106 mm               |
| UN Certified                                         | N/A                       |
| Handle                                               | N/A                       |
| Method of<br>Manufacture                             | Extrusion<br>Blow Moulded |