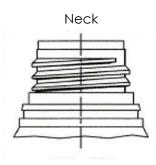

## Neck

|           | Neck                   |
|-----------|------------------------|
| Neck type | Screw / tamper evident |
| Diameter  | 32 mm                  |
| Height    | 16.8 mm                |
| Closure   | Рсар                   |